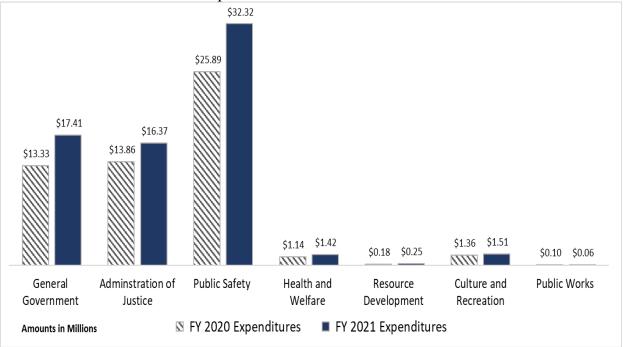

## **Expenditure Highlights**

Expenditures year-to-date as of December 2020 totaled \$69.3 million, an increase of \$13,468,669 million or 24.11% mainly due to the offset of a larger payroll accrual reversal in October 2020; a third payroll occurring on December 31, 2020, instead of January 1, 2021, causing a timing difference in expense recognition between December 2019 and December 2020; and the onetime supplemental pay to employees on December 18, 2020. An increase of approximately \$907K or 9.31% in operating expense was mainly attributable to Maint/Rep-Software for \$1,336,543, Tyler Munis. The following graph presents the actual expenditures by the function of government compared to the adjusted budget for the current fiscal year. Key function year-to-date expenditures and percent of budget expended include Public Safety; \$32,324,506 or 23.67 %; General Government \$17,413,270 or 16.70%; Administration of Justice \$16,365,199 or 20.62%; and all other functions \$3,234,234 or 37.44%.

Year-to-Date General Fund Expenditures as of December 31, 2020 With Comparative Totals for Fiscal Year 2020

Overall year-to-date actual expenditures of \$69.3 million for December 2020 increased by \$13,468,669 or 24.11% when compared to the same prior fiscal period year-to-date. Key changes were personnel expenditures, due to the offset of a larger payroll accrual reversal in October 2020, a third pay period, and a onetime supplemental pay for employees. Functional changes include: General Government function increased by \$4,087,422 or 30.64% attributable to the following departments: ITD increased by \$2,106,470 due to network leasing equipment and Tyler Service; General Government non-departmental decreased by (\$721,897) due to FY2020 expenditure related to Paso del Norte Community Foundation and an increase of \$647,965 related to CAD 2<sup>nd</sup> quarter; and Public Works non-departmental increased by \$800,476 due to EPC mobility project expense and land acquisitions; and Administration of Justice Function increased by \$2,500,404 or 18.03% attributable to the following departments: District Attorney Department increased by \$472,041 due to salaries; County Attorney increased by \$395,641 due to salary benefits; and Public Defender increased by \$278,415, also due to salaries.