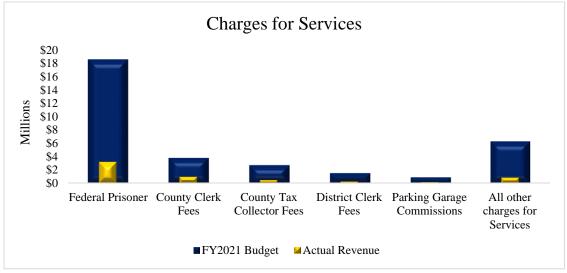

Overall year-to-date actual revenues as of December 2020 increased by \$5,030,691 or 4.18% when compared to the same prior fiscal year-to-date. Furthermore, after exclusion of Property and Sales Taxes, both which are trending favorably, the remainder depicts a year-to-date decline of (\$2,249,419) or (1.87%) in comparison to the same period in FY2020. Key changes were: Property Taxes \$6,847,408 or 6.74% attributable to the positive impact on taxes by addition of taxable value from new construction, and increased taxable values on existing properties; Charges for Services decreases totaling (\$1,726,655) or (23.40%) mainly attributable to continued Covid-19 related impacts such as in Federal prisoner, Incentives-General Govt. Non Dept., County Tax Collector fees, Constable fees, and District Clerk fees of (\$494,174), (\$200,000), (\$129,385) (\$121,583) and (\$116,561), respectively. Other revenue areas that are experiencing significant declines due to the impact of COVID-19, either lagging or declining due to limited access to services under the circumstances, include miscellaneous revenue which declined year-to-date by