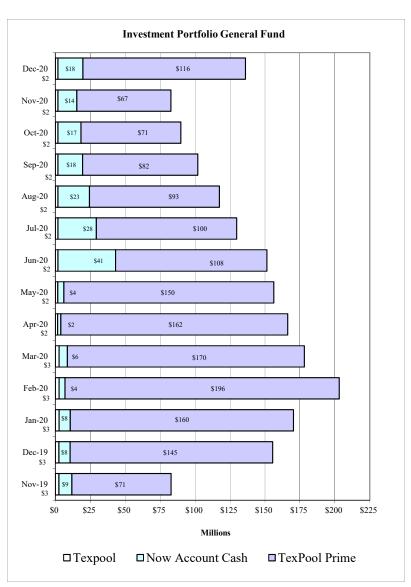

| 1,816,345.04     | 389.68       | 140.25                   | 1,816,874.97     |              | 1,816,874.97     |
| Totals                                             | \$179,920,839.48 | \$43,623.34  | \$17,219.25              | \$179,981,682.07 |              | \$179,981,682.07 |
| Now Account Cash                                   |                  |              |                          |                  |              |                  |
| General Fund                                       |                  |              |                          |                  |              | \$17,947,201.45  |
| Consolidated Funds                                 |                  |              |                          |                  |              | \$41,170,359.72  |









|                                                                        |                                         | Report as of January 1              | •                                   |                              |                                    |
|------------------------------------------------------------------------|-----------------------------------------|-------------------------------------|-------------------------------------|------------------------------|------------------------------------|
| IND - DEPARTMENT                                                       | 2020 REVISED BUDGET                     | MONTH EXPENDED                      | 2020 YTD EXPENDED                   | 2020 ENCUMBRANCE/REQ         | 2020 AVAILABLE BUD                 |
| ENTERPRIS