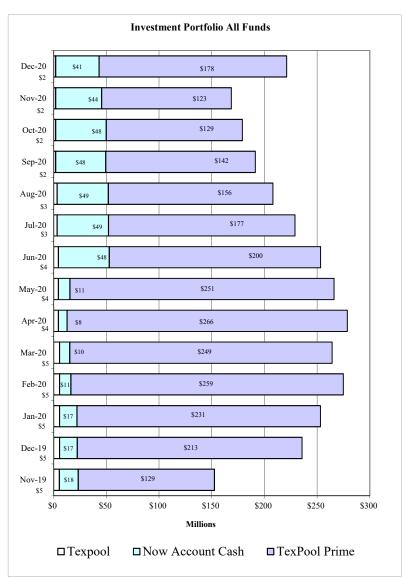

| 1,816,345.04     | 389.68       | 140.25                   | 1,816,874.97     |              | 1,816,874.97     |
| Totals                                             | \$179,920,839.48 | \$43,623.34  | \$17,219.25              | \$179,981,682.07 |              | \$179,981,682.07 |
| Now Account Cash                                   |                  |              |                          |                  |              |                  |
| General Fund                                       |                  |              |                          |                  |              | \$17,947,201.45  |
| Consolidated Funds                                 |                  |              |                          |                  |              | \$41,170,359.72  |









|                                                                        |                                         | Report as of January 1              | •                                   |                              |                                    |
|------------------------------------------------------------------------|-----------------------------------------|-------------------------------------|-------------------------------------|------------------------------|------------------------------------|
| IND - DEPARTMENT                                                       | 2020 REVISED BUDGET                     | MONTH EXPENDED                      | 2020 YTD EXPENDED                   | 2020 ENCUMBRANCE/REQ         | 2020 AVAILABLE BUD                 |
| ENTERPR