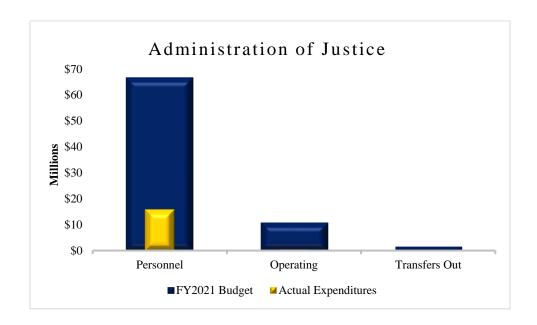

## **Expenditure Highlights**

Expenditures year-to-date as of December 2020 totaled \$69.3 million, an increase of \$13,468,669 million or 24.11% mainly due to the offset of a larger payroll accrual reversal in October 2020; a third payroll occurring on December 31, 2020, instead of January 1, 2021, causing a timing difference in expense recognition between December 2019 and December 2020; and the onetime supplemental pay to employees on December 18, 2020. An increase of approximately \$907K or 9.31% in operating expense was mainly attributable to Maint/Rep-Software for \$1,336,543, Tyler Munis. The following graph presents the actual expenditures by the function of government compared to the adjusted budget for the current fiscal year. Key function year-to-date expenditures and percent of budget expended include Public Safety; \$32,324,506 or 23.67 %; General Government \$17,413,270 or 16.70%; Administration of Justice \$16,365,199 or 20.62%; and all other functions \$3,234,234 or 37.44%.

(Note: Revised Budget in Gen. Government excludes \$35.3M for emergencies)

<sup>&</sup>lt;sup>1</sup> Adjusted budget for the General Fund is the adopted budget plus prior year encumbrances.

Details of each expenditure category are presented on the following pages. The variances shown between budget and actual are due to the budget being the full budget for the year and the actuals being for three months of the year.

Administration of Justice (AOJ) Function expenditures accounted for \$16,365,199 or 23.60% of total expenditures attributed to the following departments: District Attorney 25.51% of the AOJ with personnel expenditures of \$4,145,109 and operating expenditures of \$29,257; County Attorney made up 15.14% of AOJ expenditures with personnel expenditures of \$2,459,416 and operating expenditures of \$18,731; Public Defender was 12.28% of which \$1,989,858 were personnel expenditures and \$19,299 were operating expenditures; District Courts were 1.48% of AOJ expenditures, with personnel expenditures of \$91,494 and operating expenditures of \$151,210; Council of Judges were 4.46%, of which \$506,555 was attributed personnel expenditures and \$223,625 to operating expenditures; Justice of the Peace accounted for 6.40% of the total AOJ expenditures with personnel expenditures of \$1,021,845 and operating expenditures of \$25,961.