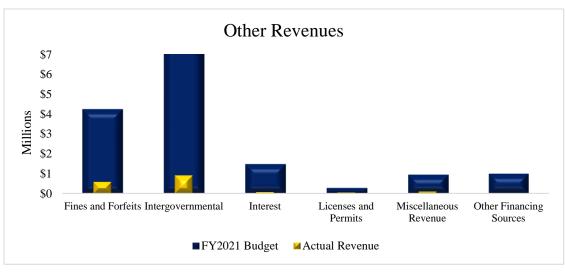

Overall year-to-date actual revenues as of December 2020 increased by \$5,030,691 or 4.18% when compared to the same prior fiscal year-to-date. Furthermore, after exclusion of Property and Sales Taxes, both which are trending favorably, the remainder depicts a year-to-date decline of (\$2,249,419) or (1.87%) in comparison to the same period in FY2020. Key changes were: Property Taxes \$6,847,408 or 6.74% attributable to the positive impact on taxes by addition of taxable value from new construction, and increased taxable values on existing properties; Charges for Services decreases totaling (\$1,726,655) or (23.40%) mainly attributable to continued Covid-19 related impacts such as in Federal prisoner, Incentives-General Govt. Non Dept., County Tax Collector fees, Constable fees, and District Clerk fees of (\$494,174), (\$200,000), (\$129,385) (\$121,583) and (\$116,561), respectively. Other revenue areas that are experiencing significant declines due to the impact of COVID-19, either lagging or declining due to limited access to services under the circumstances, include miscellaneous revenue which declined year-to-date by

(\$146,963) or (58.61%). Interest earnings declined year-to-date by (\$340,078) or (81.63%) due to the reduction of interest rates in response to the Federal Funds Rate being near zero. The County has mitigated some of this loss through its contractual depository rate which expires May 31, 2021. Furthermore, the County will be working on investment alternatives in collaboration with its Investment Advisor.