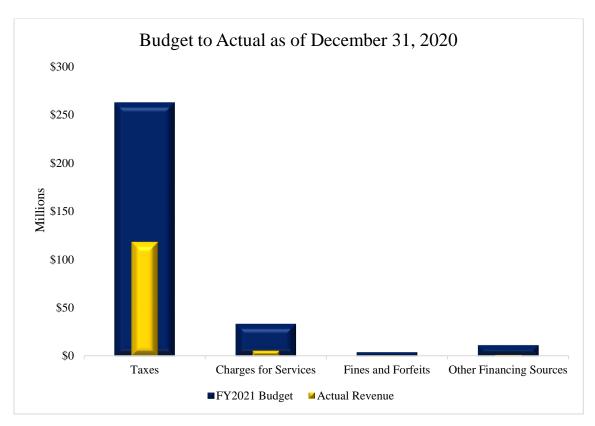

## Revenue Highlights

The County's major source of revenue are taxes and charges for services. The major tax sources are Ad valorem property taxes, which are cyclical in nature and materialize primarily in early January and taper off in mid-February, and sales and use taxes that are received throughout the year. The graph below presents the actual revenues collected by major revenue category compared to the adjusted budget for the current fiscal year.

<sup>\*</sup>Note: Revised Budget in General Fund excludes \$79.66M for subsequent year expense and revenue emergencies.

Details of each major revenue category are presented on the next page.

The table below shows an overview of revenues collected compared to the prior fiscal year-to-date.