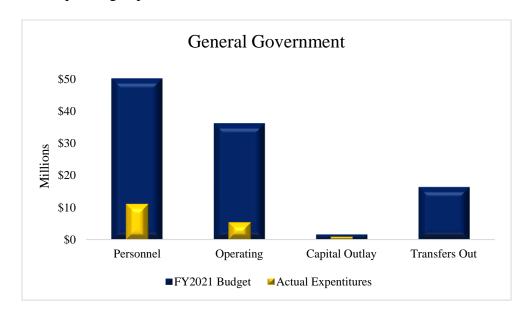

## **Expenditure Highlights**

Expenditures year-to-date as of December 2020 totaled \$69.3 million, an increase of \$13,468,669 million or 24.11% mainly due to the offset of a larger payroll accrual reversal in October 2020; a third payroll occurring on December 31, 2020, instead of January 1, 2021, causing a timing difference in expense recognition between December 2019 and December 2020; and the onetime supplemental pay to employees on December 18, 2020. An increase of approximately \$907K or 9.31% in operating expense was mainly attributable to Maint/Rep-Software for \$1,336,543, Tyler Munis. The following graph presents the actual expenditures by the function of government compared to the adjusted budget for the current fiscal year. Key function year-to-date expenditures and percent of budget expended include Public Safety; \$32,324,506 or 23.67 %; General Government \$17,413,270 or 16.70%; Administration of Justice \$16,365,199 or 20.62%; and all other functions \$3,234,234 or 37.44%.

(Note: Revised Budget in Gen. Government excludes \$35.3M for emergencies)

<sup>&</sup>lt;sup>1</sup> Adjusted budget for the General Fund is the adopted budget plus prior year encumbrances.

Details of each expenditure category are presented on the following pages. The variances shown between budget and actual are due to the budget being the full budget for the year and the actuals being for three months of the year.

General Government (GG) Function accounted for \$17,413,270 or 25.11% of total expenditures and is attributed to the following departments: Non Departmental at 6.18% of which personnel expenditures were \$307,026, operating expenditures \$1,188,037; ITD was 28.06% with personnel expenditures of \$1,453,055 and operating expenditures of \$3,172,047; County Auditor department accounted for 9.21% of the total expenditures within the GG function with personnel expenditures of \$1,514,903 and operating expenditures of \$3,121; District Clerk made up 8.35% with personnel expenditures of \$1,338,620 and operating expenditures of \$37,774; and Tax Assessor Collector was 6.88% with personnel expenditures of \$1,111,466 and operating expenditures of \$22,156.