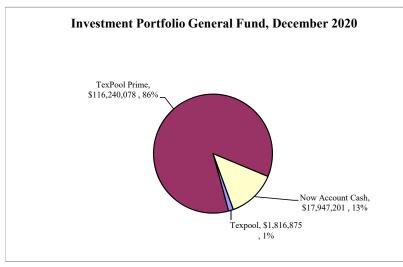

(\$146,963) or (58.61%). Interest earnings declined year-to-date by (\$340,078) or (81.63%) due to the reduction of interest rates in response to the Federal Funds Rate being near zero. The County has mitigated some of this loss through its contractual depository rate which expires May 31, 2021. Furthermore, the County will be working on investment alternatives in collaboration with its Investment Advisor.