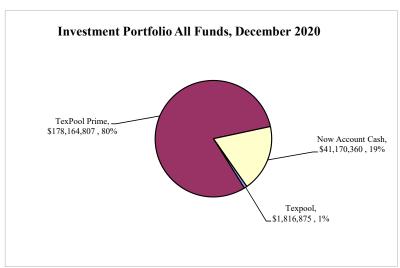

| 1,816,345.04     | 389.68       | 140.25                   | 1,816,874.97     |              | 1,816,874.97     |
| Totals                                             | \$179,920,839.48 | \$43,623.34  | \$17,219.25              | \$179,981,682.07 |              | \$179,981,682.07 |
| Now Account Cash                                   |                  |              |                          |                  |              |                  |
| General Fund                                       |                  |              |                          |                  |              | \$17,947,201.45  |
| Consolidated Funds                                 |                  |              |                          |                  |              | \$41,170,359.72  |









|                                                                        |                                         | Report as of January 1              | •                                   |                              |                                    |
|------------------------------------------------------------------------|-----------------------------------------|-------------------------------------|-------------------------------------|------------------------------|------------------------------------|
| IND - DEPARTMENT                                                       | 2020 REVISED BUDGET                     | MONTH EXPENDED                      | 2020 YTD EXPENDED                   | 2020 ENCUMBRANCE/REQ         | 2020 AVAILABLE BUD                 |
| ENTERPRISE