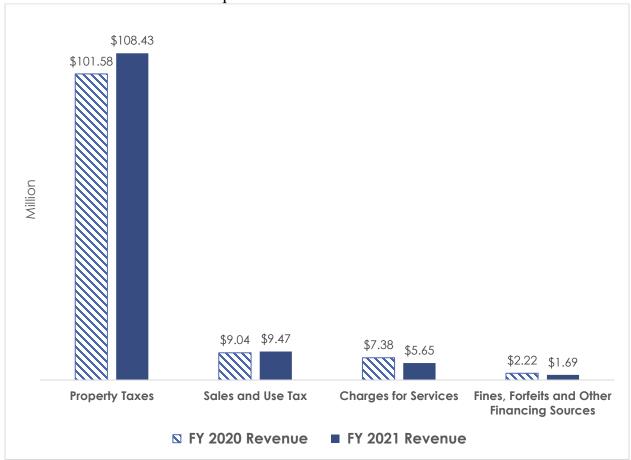

## **Expenditure Highlights**

Expenditures year-to-date as of December 2020 totaled \$69.3 million, an increase of \$13,468,669 million or 24.11% mainly due to the offset of a larger payroll accrual reversal in October 2020; a third payroll occurring on December 31, 2020, instead of January 1, 2021, causing a timing difference in expense recognition between December 2019 and December 2020; and the onetime supplemental pay to employees on December 18, 2020. An increase of approximately \$907K or 9.31% in operating expense was mainly attributable to Maint/Rep-Software for \$1,336,543, Tyler Munis. The following graph presents the actual expenditures by the function of government compared to the adjusted budget for the current fiscal year. Key function year-to-date expenditures and percent of budget expended include Public Safety; \$32,324,506 or 23.67 %; General Government \$17,413,270 or 16.70%; Administration of Justice \$16,365,199 or 20.62%; and all other functions \$3,234,234 or 37.44%.

(Note: Revised Budget in Gen. Government excludes \$35.3M for emergencies)

<sup>&</sup>lt;sup>1</sup> Adjusted budget for the General Fund is the adopted budget plus prior year encumbrances.

Details of each expenditure category are presented on the following pages. The variances shown between budget and actual are due to the budget being the full budget for the year and the actuals being for three months of the year.

Public Safety expenditures were \$32,324,506 or 46.62% of total expenditures principally due to the Sheriff Department at 82.40% of which personnel expenditures were \$23,600,570 and operating expenditures were \$3,034,045. The Juvenile Probation Department accounted for 12.41% with personnel expenditures of \$2,981,924 and operating expenditures of \$254,791. Constables made up .28% of which personnel expenditures were \$946,566 and operating expenditures were \$28,561. Facilities Management was 1.85% with personnel expenditures of 468,246 and operating expenditures of \$130,255.

General Government (GG) Function accounted for \$17,413,270 or 25.11% of total expenditures and is attributed to the following departments: Non Departmental at 6.18% of which personnel expenditures were \$307,026, operating expenditures \$1,188,037; ITD was 28.06% with personnel expenditures of \$1,453,055 and operating expenditures of \$3,172,047; County Auditor department accounted for 9.21% of the total expenditures within the GG function with personnel expenditures of \$1,514,903 and operating expenditures of \$3,121; District Clerk made up 8.35% with personnel expenditures of \$1,338,620 and operating expenditures of \$37,774; and Tax Assessor Collector was 6.88% with personnel expenditures of \$1,111,466 and operating expenditures of \$22,156.

Administration of Justice (AOJ) Function expenditures accounted for \$16,365,199 or 23.60% of total expenditures attributed to the following departments: District Attorney 25.51% of the AOJ with personnel expenditures of \$4,145,109 and operating expenditures of \$29,257; County Attorney made up 15.14% of AOJ expenditures with personnel expenditures of \$2,459,416 and operating expenditures of \$18,731; Public Defender was 12.28% of which \$1,989,858 were personnel expenditures and \$19,299 were operating expenditures; District Courts were 1.48% of AOJ expenditures, with personnel expenditures of \$91,494 and operating expenditures of \$151,210; Council of Judges were 4.46%, of which \$506,555 was attributed personnel expenditures and \$223,625 to operating expenditures; Justice of the Peace accounted for 6.40% of the total AOJ expenditures with personnel expenditures of \$1,021,845 and operating expenditures of \$25,961.

Other Functions (OF) expenditures accounted for \$3,234,234 or 4.66% of the total expenditures, which were due to the Medical Examiner accounting for 22.29% of the OF expenditures with personnel expenditures of \$620,870 and operating expenditures of \$75,829; Ascarate Park made up 17.45% with personnel expenditures of \$379,404 and operating expenditures of \$166,037; the Golf Course accounted for 15.46% of the OF expenditures with personnel expenditures of \$250,436 and operating expenditures of \$232,948; Animal Welfare made up 6.10% with personnel expenditures of \$140,103 and operating expenditures of \$50,735; Sportspark department was 6.02% of the OF expenditures with \$170,113 attributed to personnel expenditures and \$17,987 to operations expenditures; and Culture and Recreation accounted for 5.71%, with personnel expenses of \$154,702 of personnel expenditures and operating expenditures of \$23,708.