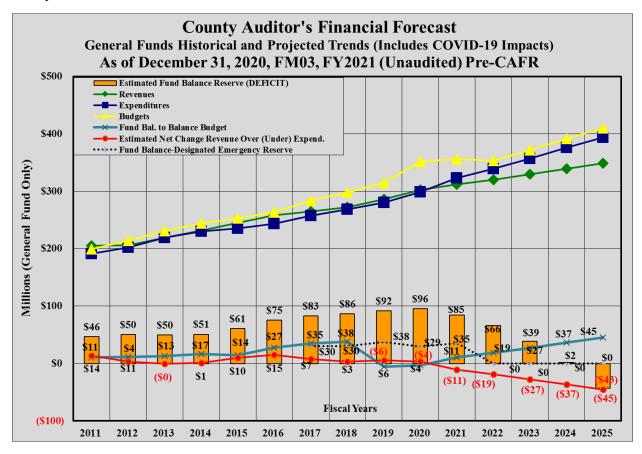

## Fund Balance

The graph below is a financial depiction of El Paso County's actual financial history and a projection of the County's financial health or fiscal instability. Projections include uncertified non-tax revenues and known projected expenditure impacts in collaboration with Budget and Fiscal Policy.

As in prior years, various factors will be monitored monthly, especially revenue shortfalls in light of the current COVID-19 pandemic, and throughout the fiscal year will include revenue and expenditure trends, attrition, current, and proposed revenue generating initiatives and other potential impacts approved by the Commissioners Court that affect the financial stability of the County. In any event, it remains essential that the County ensure expenditures do not exceed revenues and available fund balance. Future legislative action could produce possible negative impacts for local government and restrict the County's ability to generate operating revenues, specifically, property taxes. Due to the continuation of pandemic into FY2021, forecasting revenue impacts due to Covid-19 complicate the estimation process and we would not recommend relying on the projections beyond 2021 at this time.