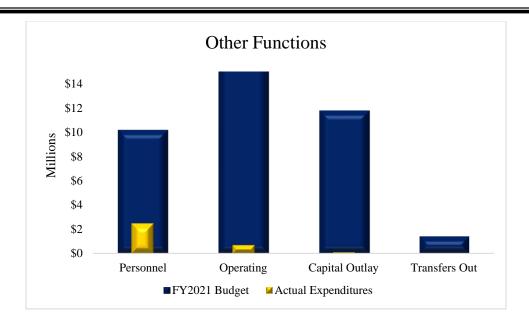

## **Expenditure Highlights**

Expenditures year-to-date as of December 2020 totaled \$69.3 million, an increase of \$13,468,669 million or 24.11% mainly due to the offset of a larger payroll accrual reversal in October 2020; a third payroll occurring on December 31, 2020, instead of January 1, 2021, causing a timing difference in expense recognition between December 2019 and December 2020; and the onetime supplemental pay to employees on December 18, 2020. An increase of approximately \$907K or 9.31% in operating expense was mainly attributable to Maint/Rep-Software for \$1,336,543, Tyler Munis. The following graph presents the actual expenditures by the function of government compared to the adjusted budget for the current fiscal year. Key function year-to-date expenditures and percent of budget expended include Public Safety; \$32,324,506 or 23.67 %; General Government \$17,413,270 or 16.70%; Administration of Justice \$16,365,199 or 20.62%; and all other functions \$3,234,234 or 37.44%.

(Note: Revised Budget in Gen. Government excludes \$35.3M for emergencies)

<sup>&</sup>lt;sup>1</sup> Adjusted budget for the General Fund is the adopted budget plus prior year encumbrances.

Details of each expenditure category are presented on the following pages. The variances shown between budget and actual are due to the budget being the full budget for the year and the actuals being for three months of the year.

Other Functions (OF) expenditures accounted for \$3,234,234 or 4.66% of the total expenditures, which were due to the Medical Examiner accounting for 22.29% of the OF expenditures with personnel expenditures of \$620,870 and operating expenditures of \$75,829; Ascarate Park made up 17.45% with personnel expenditures of \$379,404 and operating expenditures of \$166,037; the Golf Course accounted for 15.46% of the OF expenditures with personnel expenditures of \$250,436 and operating expenditures of \$232,948; Animal Welfare made up 6.10% with personnel expenditures of \$140,103 and operating expenditures of \$50,735; Sportspark department was 6.02% of the OF expenditures with \$170,113 attributed to personnel expenditures and \$17,987 to operations expenditures; and Culture and Recreation accounted for 5.71%, with personnel expenses of \$154,702 of personnel expenditures and operating expenditures of \$23,708.