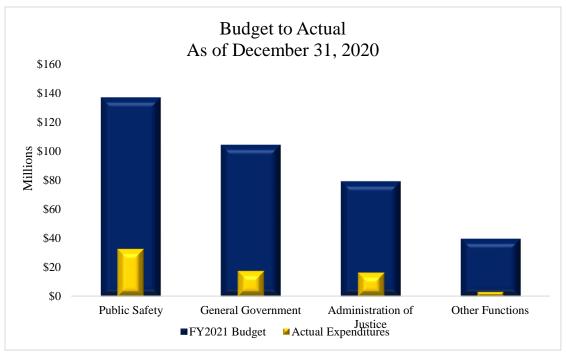

Public Safety expenditures were \$32,324,506 or 46.62% of total expenditures principally due to the Sheriff Department at 82.40% of which personnel expenditures were \$23,600,570 and operating expenditures were \$3,034,045. The Juvenile Probation Department accounted for 12.41% with personnel expenditures of \$2,981,924 and operating expenditures of \$254,791. Constables made up .28% of which personnel expenditures were \$946,566 and operating expenditures were \$28,561. Facilities Management was 1.85% with personnel expenditures of 468,246 and operating expenditures of \$130,255.