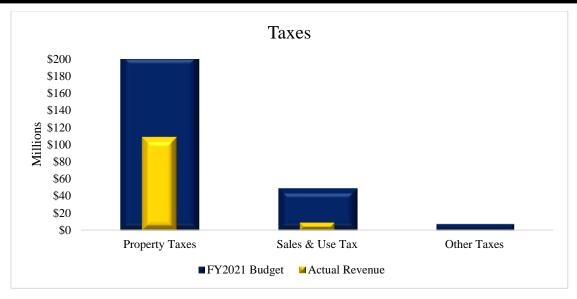

Overall year-to-date actual revenues as of December 2020 increased by \$5,030,691 or 4.18% when compared to the same prior fiscal year-to-date. Furthermore, after exclusion of Property and Sales Taxes, both which are trending favorably, the remainder depicts a year-to-date decline of (\$2,249,419) or (1.87%) in comparison to the same period in FY2020. Key changes were: Property Taxes \$6,847,408 or 6.74% attributable to the positive impact on taxes by addition of taxable value from new construction, and increased taxable values on existing properties; Charges for Services decreases totaling (\$1,726,655) or (23.40%) mainly attributable to continued Covid-19 related impacts such as in Federal prisoner, Incentives-General Govt. Non Dept., County Tax Collector fees, Constable fees, and District Clerk fees of (\$494,174), (\$200,000), (\$129,385) (\$121,583) and (\$116,561), respectively. Other revenue areas that are experiencing significant declines due to the impact of COVID-19, either lagging or declining due to limited access to services under the circumstances, include miscellaneous revenue which declined year-to-date by